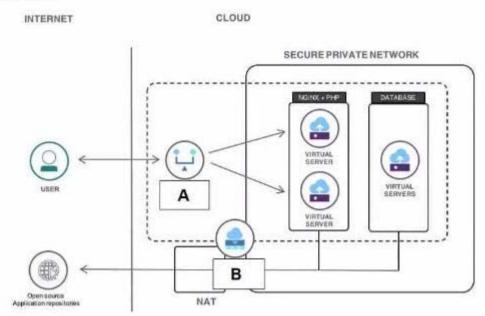

## Answer: A

5. Which component is represented by the A in the image of the web application architecture?

Architecture

A. load balancer

- B. firewall
- C. container
- D. cluster

Answer: B