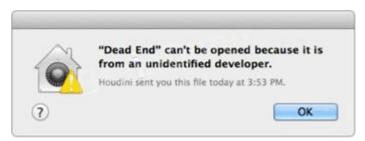

Version: Demo

1. Review the screenshot then answer the question below.

You try to open an application called Dead End, but you get the alert shown above. You know the application comes from a trusted source.

How can you open the Dead End application?

- A. Option-click the application.
- B. Open Security & Privacy preferences, click the Gatekeeper tab, click the Add (+) button beneath the Developers list, and enter Houdini.
- C. Control-click the application, choose Open from the shortcut menu, then click Open in the dialog that appears.
- D. Open Security & Privacy preferences, click the Gatekeeper tab, click the Add (+) button beneath the Authorized Applications list, and enter Dead End.

Answer: D Explanation:

Reference: http://support.apple.com/kb/HT5290

2.SMB is also called \_\_\_\_\_.

A. AFP

B. VNC

C. VPN

D. CIFS

Answer: D Explanation: